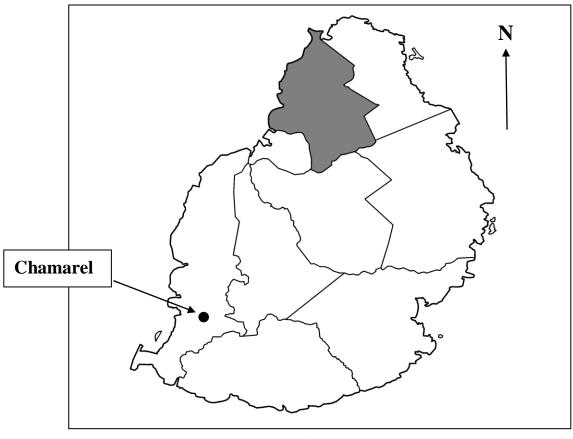

## **ANSWER SHEET:** Districts of Mauritius

Study carefully the map below.

Moka

**Map of Mauritius** 

**Pamplemousses** 

**Port-Louis** 

## Now fill in the blanks with a suitable word chosen from the list below:

nine

| 111 | , in the second |               | 1 umplemousses            | I of t Louis       |
|-----|-------------------------------------------------------------------------------------------------------------------------------------------------------------------------------------------------------------------------------------------------------------------------------------------------------------------------------------------------------------------------------------------------------------------------------------------------------------------------------------------------------------------------------------------------------------------------------------------------------------------------------------------------------------------------------------------------------------------------------------------------------------------------------------------------------------------------------------------------------------------------------------------------------------------------------------------------------------------------------------------------------------------------------------------------------------------------------------------------------------------------------------------------------------------------------------------------------------------------------------------------------------------------------------------------------------------------------------------------------------------------------------------------------------------------------------------------------------------------------------------------------------------------------------------------------------------------------------------------------------------------------------------------------------------------------------------------------------------------------------------------------------------------------------------------------------------------------------------------------------------------------------------------------------------------------------------------------------------------------------------------------------------------------------------------------------------------------------------------------------------------------|---------------|---------------------------|--------------------|
| Fla | ncq S                                                                                                                                                                                                                                                                                                                                                                                                                                                                                                                                                                                                                                                                                                                                                                                                                                                                                                                                                                                                                                                                                                                                                                                                                                                                                                                                                                                                                                                                                                                                                                                                                                                                                                                                                                                                                                                                                                                                                                                                                                                                                                                         | avanne        | Black River               | seven              |
| 1.  | There are                                                                                                                                                                                                                                                                                                                                                                                                                                                                                                                                                                                                                                                                                                                                                                                                                                                                                                                                                                                                                                                                                                                                                                                                                                                                                                                                                                                                                                                                                                                                                                                                                                                                                                                                                                                                                                                                                                                                                                                                                                                                                                                     | nine          | districts in all in N     | <b>Mauritius</b> . |
| 2.  | The district sha                                                                                                                                                                                                                                                                                                                                                                                                                                                                                                                                                                                                                                                                                                                                                                                                                                                                                                                                                                                                                                                                                                                                                                                                                                                                                                                                                                                                                                                                                                                                                                                                                                                                                                                                                                                                                                                                                                                                                                                                                                                                                                              | aded thus     | is Pamplemousses          | 5                  |
| 3.  | The <u>smallest</u> district is Port-Louis                                                                                                                                                                                                                                                                                                                                                                                                                                                                                                                                                                                                                                                                                                                                                                                                                                                                                                                                                                                                                                                                                                                                                                                                                                                                                                                                                                                                                                                                                                                                                                                                                                                                                                                                                                                                                                                                                                                                                                                                                                                                                    |               |                           |                    |
| 4.  | Flacq                                                                                                                                                                                                                                                                                                                                                                                                                                                                                                                                                                                                                                                                                                                                                                                                                                                                                                                                                                                                                                                                                                                                                                                                                                                                                                                                                                                                                                                                                                                                                                                                                                                                                                                                                                                                                                                                                                                                                                                                                                                                                                                         | is            | the biggest district.     |                    |
| 5.  | Plaines Wilhem                                                                                                                                                                                                                                                                                                                                                                                                                                                                                                                                                                                                                                                                                                                                                                                                                                                                                                                                                                                                                                                                                                                                                                                                                                                                                                                                                                                                                                                                                                                                                                                                                                                                                                                                                                                                                                                                                                                                                                                                                                                                                                                | s and         | Moka are two              | inland districts.  |
|     |                                                                                                                                                                                                                                                                                                                                                                                                                                                                                                                                                                                                                                                                                                                                                                                                                                                                                                                                                                                                                                                                                                                                                                                                                                                                                                                                                                                                                                                                                                                                                                                                                                                                                                                                                                                                                                                                                                                                                                                                                                                                                                                               |               | listrict found in the sou |                    |
| 7.  | Chamarel is fo                                                                                                                                                                                                                                                                                                                                                                                                                                                                                                                                                                                                                                                                                                                                                                                                                                                                                                                                                                                                                                                                                                                                                                                                                                                                                                                                                                                                                                                                                                                                                                                                                                                                                                                                                                                                                                                                                                                                                                                                                                                                                                                | und in the di | istrict ofBlack Ri        | ver                |
| 8.  | There are                                                                                                                                                                                                                                                                                                                                                                                                                                                                                                                                                                                                                                                                                                                                                                                                                                                                                                                                                                                                                                                                                                                                                                                                                                                                                                                                                                                                                                                                                                                                                                                                                                                                                                                                                                                                                                                                                                                                                                                                                                                                                                                     | seven         | coastal districts         |                    |